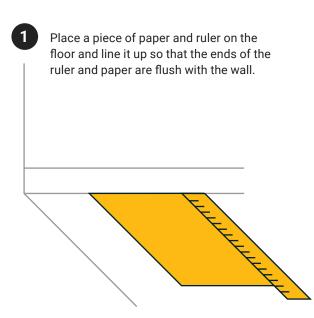

## **Getting a dialed fit:**

To get the most accurate size, we recommend physically measuring the length of your foot using the 3-step process outlined here.

**TIP:** Oftentimes, we have one foot that's slightly larger than the other—measure the larger foot.