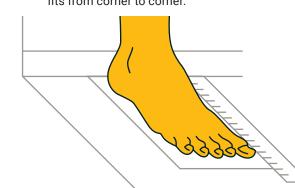

2 Stand with your back against the wall so your foot is weighted. Ensure your heel is against the wall and your foot is perpendicular. LARGER FEET: You may need to rotate the paper so that your foot fits from corner to corner.

Draw a mark at the end of your longest toe. If you had to rotate the paper, draw a mark at your heel. Measure from the edge of the sheet of paper to the mark where your toe was (or from the heel mark to the toe mark). Use that measured length to compare to the chart below.