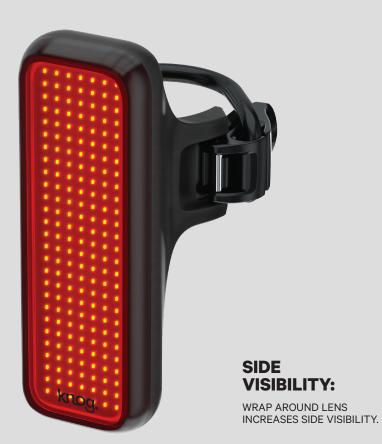

## **Blinder V**

100Lm Rear Bike Light

LIGHT WEIGHT:

T 100% HT: WATERPROOF BRIGHT:

100 LUMENS.

40 GRAMS.

RATING OF IP67.

AERO COMPATIBLE:

**8 LIGHTING** 

**MODES:** 

ECO FLASH

SHAPED TO FIT BOTH STANDARD AND AERO POST.

CONVENIENT & ENVIRONMENTALLY RESPONSIBLE:

STEADY ON - HIGH, STEADY ON - LOW, LOW FLASH, HIGH FLASH, FADING FLASH, PULSE FLASH, ACCELERATING FLASH,

RECHARGED VIA STANDARD USB MEANS NO REQUIREMENT FOR SINGLE USE BATTERIES. RECHARGED FROM FLAT IN 5.5 HOURS.

UNIQUE FLASH PATTERN:

2 ANIMATED LIGHT PATTERN DESIGNS TO PICK FROM: BOLT & TRAFFIC.

ADJUSTABLE STRAP:

REPLACEABLE SILICONE STRAPS FOR TOOL LESS ATTACHMENT.