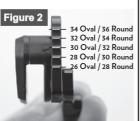

- Assemble the Oval Guide same way as shown on the left. Setup height according to your chainring size - Figure 2. Tighten blue bolt (Torx 25) to 3Nm. You can apply medium strength Loctite.
- Install the Oval Guide to your frame with 2x Torx 25 bolts. Adjust position of the guide to line up the Blue bolt at 12 o'clock. Tighten mouning bolts with 5-6Nm.