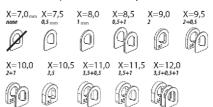

## Oval Guide Installation Instruction

- 1. Mount the Backplate to your frame with just one bolt.
- 2. Measure distance between Backplate and Chainring Center (X mm) as shown in Figure 1.
- 3. Uninstall Backplate and add CL spacers as shown below: