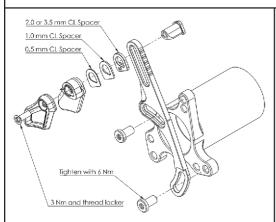

## Oval Guide Installation Instruction

- 1. Mount the Backplate to your frame with just one bolt.
- 2. Measure distance between Backplate and Chainring Center (X mm) as shown in Figure 1.
- 3. Uninstall Backplate and add CL spacers as shown below:

- Assemble the Oval Guide same way as shown on the left. Setup height according to your chainring size - Figure 2. Tighten blue bolt (Torx 25) to 3Nm. You can apply medium strength Loctite.
- Install the Oval Guide to your frame with 2x Torx 25 bolts. Adjust position of the guide to line up the Blue bolt at 12 o'clock. Tighten mouning bolts with 5-6Nm.