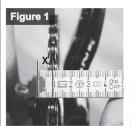

## Oval Guide Installation Instruction

- 1. Mount the Backplate to your frame with just one bolt.
- 2. Measure distance between Backplate and Chainring Center (X mm) as shown in Figure 1.
- 3. Uninstall Backplate and add CL spacers as shown below: